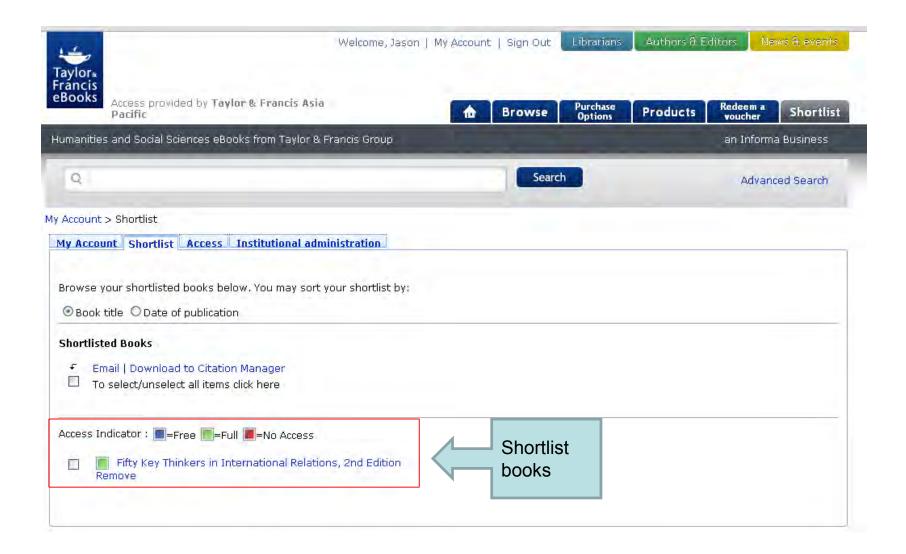

arch**

- Full Text → searches the full text of books and chapters
- Title → searches the Title of Book or chapter title
- Author → this will search author and editor
- ISBN/DOI
- Publication dates (<year> to <year>)
- Subjects (top level categories)- uncheck to deselect subject

**Full Access Content Only** box should be checked if customer wishes only to retrieve content they have access to.





### Search on Tilte & Result





### Search on Full Text & Result





## Search Result - sorted by





# Actions for marked search result : download to citation manager, add to shortlist, email





## Introduction page of an ebook



## Open and Read





## Download Book to Citation Manager





Downloa d citation data

Taylor Francis eBooks

### Add to shortlist





### Add to shortlist





## Save Search, Search History, Saves Quries



Provide search alert Daily, Weekly, or Monthly



### Register & Sign In



# Thank You! Please contact us for further information.

















Customer Support Email: <a href="mailto:ebooksupport@tandfonline.com">ebooksupport@tandfonline.com</a>