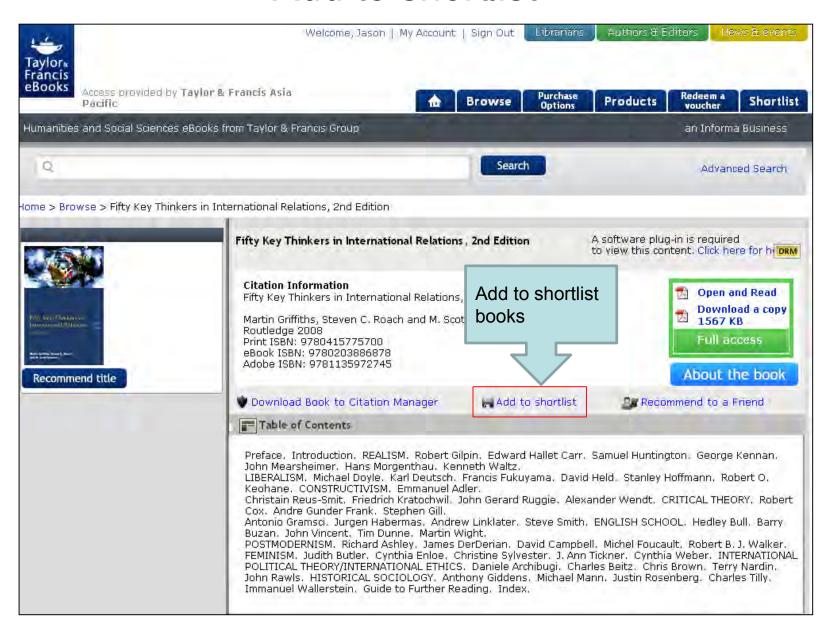

Search

#### **Advanced Search**

- Full Text → searches the full text of books and chapters
- Title → searches the Title of Book or chapter title
- Author → this will search author and editor
- ISBN/DOI
- Publication dates (<year> to <year>)
- Subjects (top level categories)- uncheck to deselect subject

**Full Access Content Only** box should be checked if customer wishes only to retrieve content they have access to.





### Search on Tilte & Result





### Search on Full Text & Result





## Search Result - sorted by





# Actions for marked search result : download to citation manager, add to shortlist, email





## Introduction page of an ebook



## Open and Read





## Download Book to Citation Manager





Downloa d citation data

Taylor Francis eBooks

### Add to shortlist





### Add to shortlist





## Save Search, Search History, Saves Quries



Provide search alert Daily, Weekly, or Monthly



### Register & Sign In



# Thank You! Please contact us for further information.

















Customer Support Email: <a href="mailto:ebooksupport@tandfonline.com">ebooksupport@tandfonline.com</a>