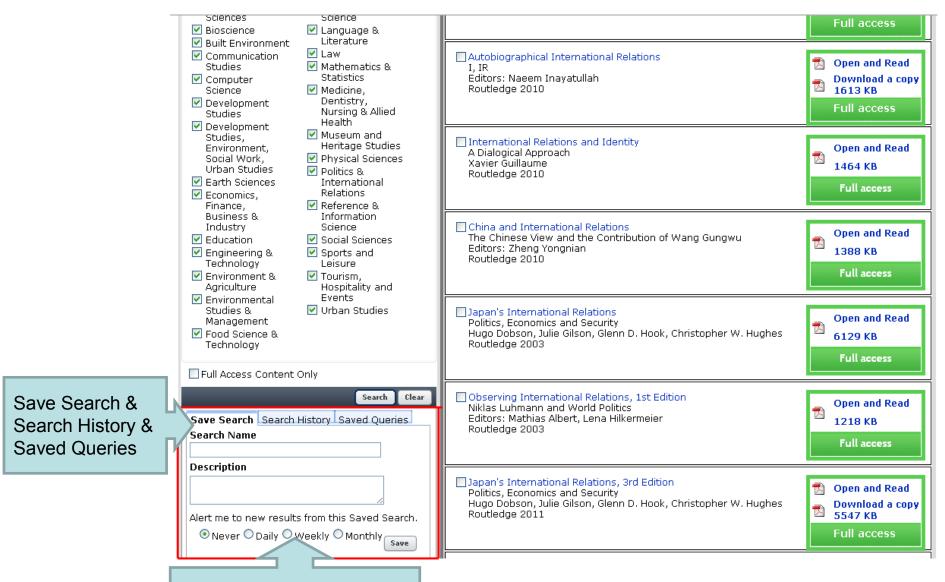

## Save Search, Search History, Saves Quries

Provide search alert Daily, Weekly, or Monthly