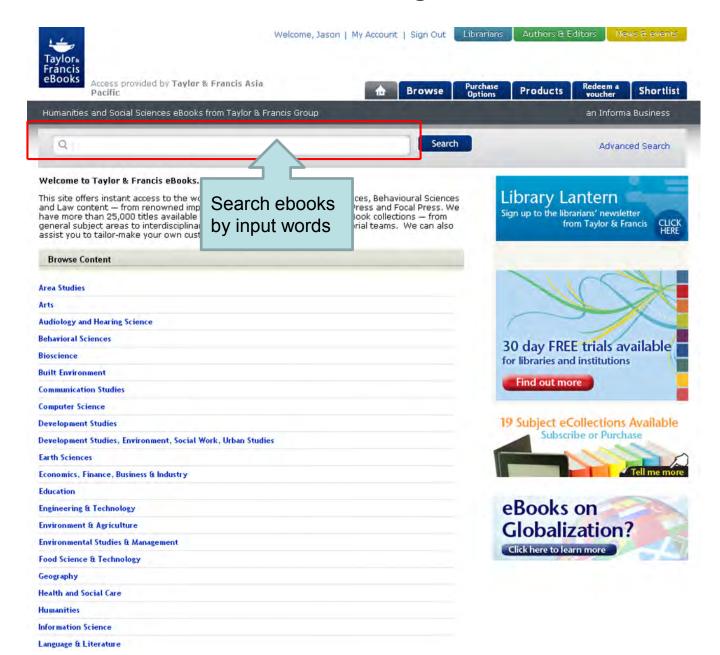

### Welcome to Taylor & Francis eBooks.

This site offers instant access to the world's premier Humanities, Social Sciences, Behavioural Sciences and Law content — from renowned imprints such as Routledge, Psychology Press and Focal Press. We have more than 30,000 titles available for purchase by institutions via our eBook collections — from general subject areas to interdisciplinary selections hand-picked by our editorial teams.

#### **Browse Content**