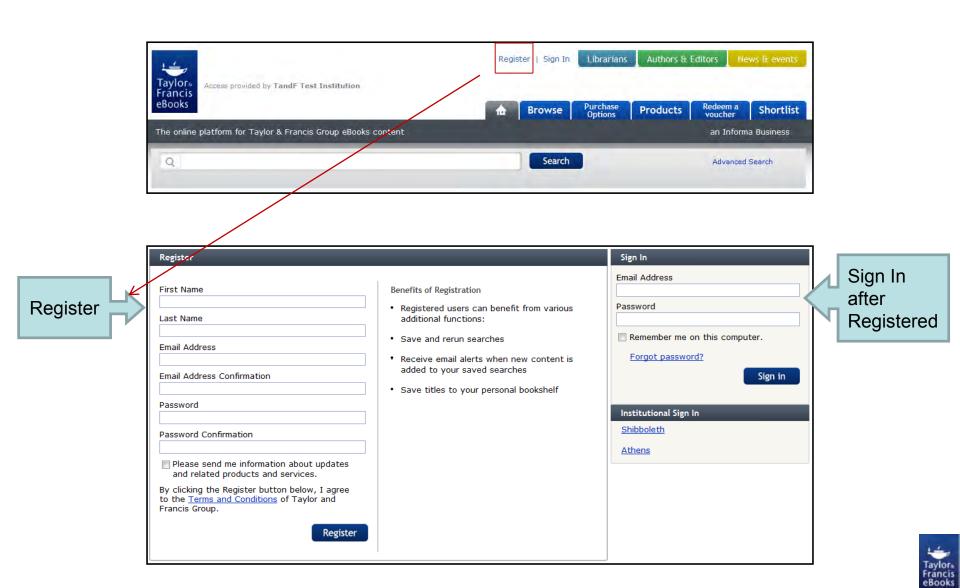

hor → this will search author and editor
- ISBN/DOI
- Publication dates (<year> to <year>)
- Subjects (top level categories)- uncheck to deselect subject

**Full Access Content Only** box should be checked if customer wishes only to retrieve content they have access to.





### Search on Tilte & Result





### Search on Full Text & Result





## Search Result - sorted by





# Actions for marked search result : download to citation manager, add to shortlist, email





## Introduction page of an ebook



## Open and Read





## Download Book to Citation Manager





Downloa d citation data

Taylor Francis eBooks

### Add to shortlist





### Add to shortlist





## Save Search, Search History, Saves Quries



Provide search alert Daily, Weekly, or Monthly



### Register & Sign In



# Thank You! Please contact us for further information.

















Customer Support Email: <a href="mailto:ebooksupport@tandfonline.com">ebooksupport@tandfonline.com</a>