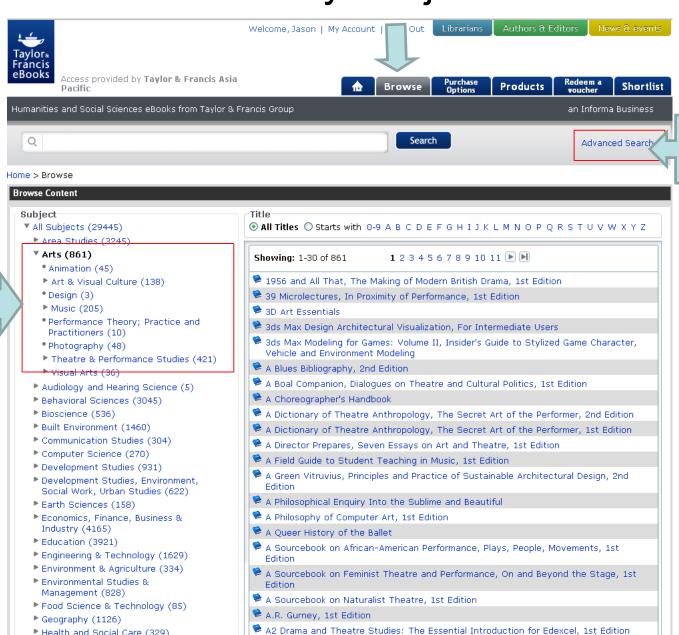

### Browse by Subject

🛸 Aaron Copland, A Guide to Research, 1st Edition

🛸 Abetroot Coopea, Banasth the Modis Curfson, 1et Edition

Subject Art

contains 861

and is further

classified into

► Health and Social Care (329)

▶ Information Science (54)

Humanities (6801)

categories.

Advanced

Search