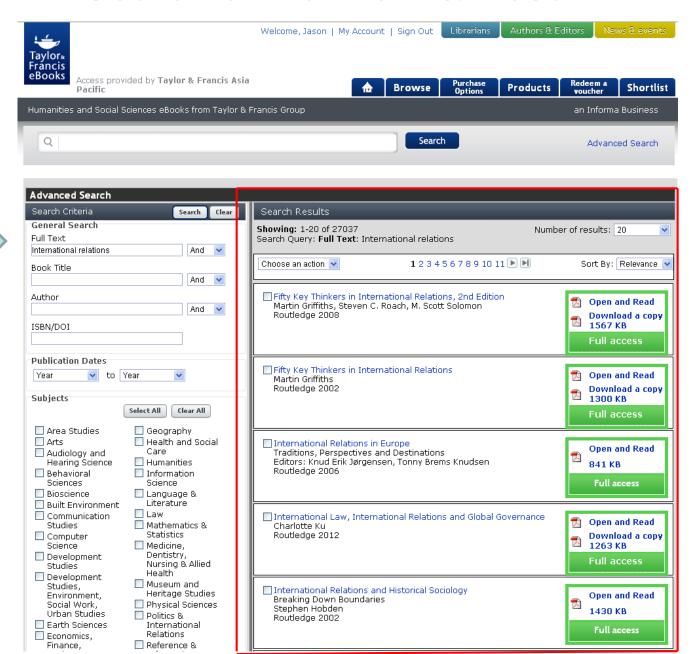

### Browse by Subject



🛸 Aaron Copland, A Guide to Research, 1st Edition

🛸 Abetroot Coopea, Banasth the Modis Curfson, 1et Edition

Subject Art

contains 861

and is further

classified into

► Health and Social Care (329)

▶ Information Science (54)

Humanities (6801)

categories.



Advanced

Search

#### **Advanced Search**

- Full Text → searches the full text of books and chapters
- Title → searches the Title of Book or chapter title
- Author → this will search author and editor
- ISBN/DOI
- Publication dates (<year> to <year>)
- Subjects (top level categories)- uncheck to deselect subject

**Full Access Content Only** box should be checked if customer wishes only to retrieve content they have access to.





### Search on Tilte & Result





### Search on Full Text & Result





## Search Result - sorted by





# Actions for marked search result : download to citation manager, add to shortlist, email





## Introduction page of an ebook



## Open and Read





## Download Book to Citation Manager





Downloa d citation data

Taylor Francis eBooks

### Add to shortlist





### Add to shortlist





## Save Search, Search History, Saves Quries



Provide search alert Daily, Weekly, or Monthly



### Register & Sign In



# Thank You! Please contact us for further information.

















Customer Support Email: <a href="mailto:ebooksupport@tandfonline.com">ebooksupport@tandfonline.com</a>