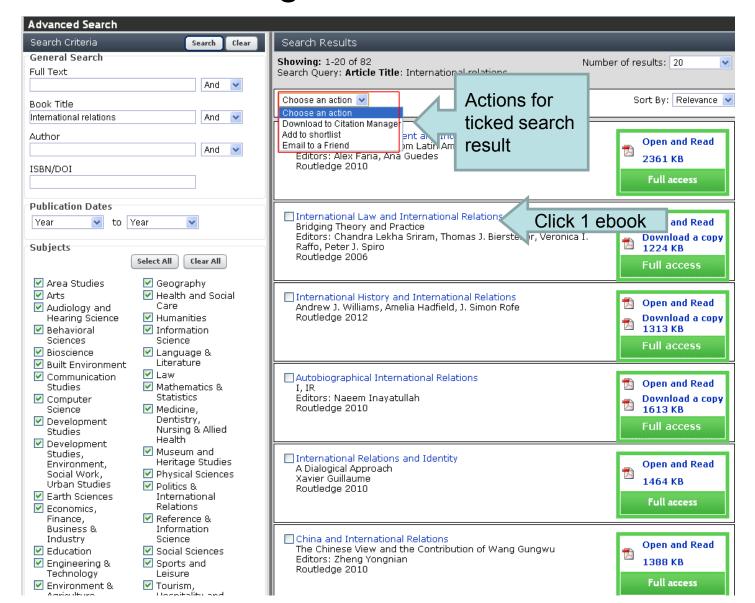

# Actions for marked search result : download to citation manager, add to shortlist, email