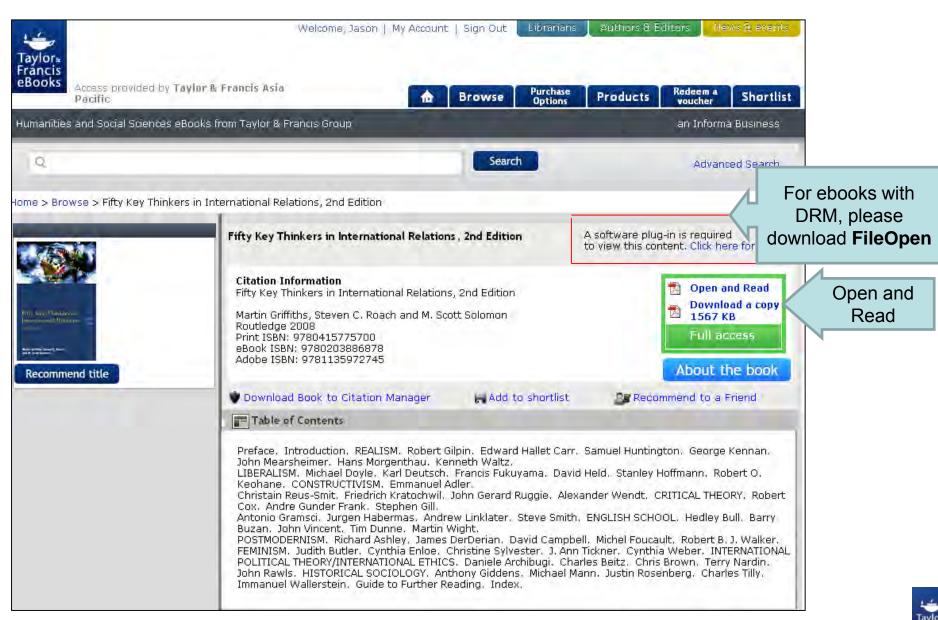

nd is further

classified into

► Health and Social Care (329)

▶ Information Science (54)

Humanities (6801)

categories.



Advanced

Search

#### **Advanced Search**

- Full Text → searches the full text of books and chapters
- Title → searches the Title of Book or chapter title
- Author → this will search author and editor
- ISBN/DOI
- Publication dates (<year> to <year>)
- Subjects (top level categories)- uncheck to deselect subject

**Full Access Content Only** box should be checked if customer wishes only to retrieve content they have access to.





### Search on Tilte & Result





### Search on Full Text & Result





## Search Result - sorted by





# Actions for marked search result : download to citation manager, add to shortlist, email





## Introduction page of an ebook



## Open and Read





## Download Book to Citation Manager





Downloa d citation data

Taylor Francis eBooks

### Add to shortlist





### Add to shortlist





## Save Search, Search History, Saves Quries



Provide search alert Daily, Weekly, or Monthly



### Register & Sign In



# Thank You! Please contact us for further information.

















Customer Support Email: <a href="mailto:ebooksupport@tandfonline.com">ebooksupport@tandfonline.com</a>