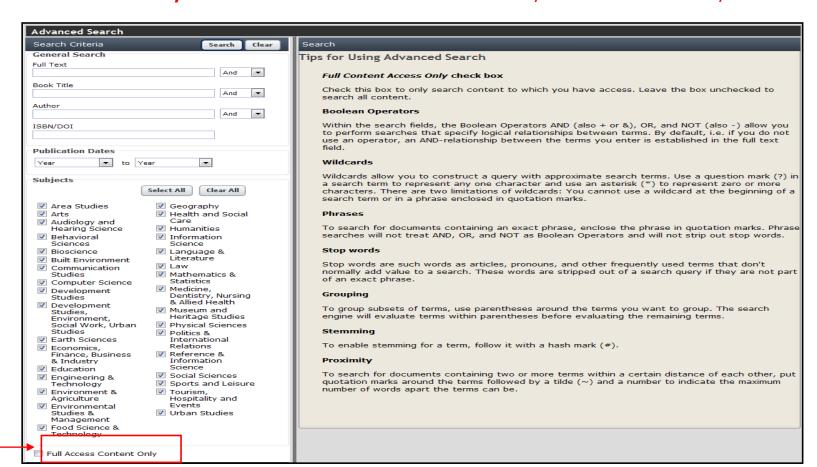

#### **Advanced Search**

- Full Text → searches the full text of books and chapters
- Title → searches the Title of Book or chapter title
- Author → this will search author and editor
- ISBN/DOI
- Publication dates (<year> to <year>)
- Subjects (top level categories)- uncheck to deselect subject

**Full Access Content Only** box should be checked if customer wishes only to retrieve content they have access to.